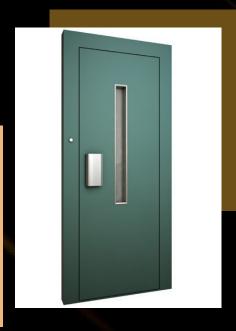

# Doors Doors

**Small vision Door** 

**Full Vision Glass Door** 

Golden SS Door

Black SS Door

**Gold Full Vision Glass Door** 