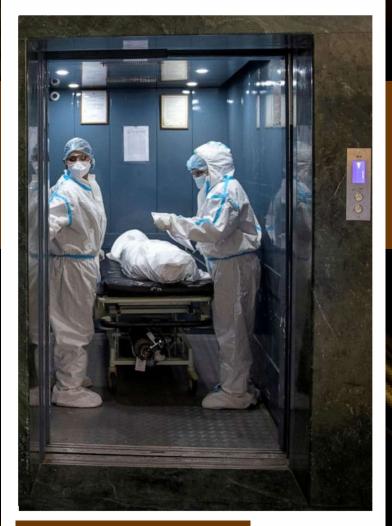

## Hospital Elevator Hospital Elevator

These automatic lifts are built specially for usage by hospitals. Stretchers can be accommodated. Cabin if required can be washed or fumigated, there is no jerk in starting or stopping. The range from 13 persons to 40 persons with the minimum size beginning from 3'x7'. The cabin walls can be of M.S. Painted, M.S. Powder coated or hairline brush finished stainless steel collapsible channel gates or swing doors with glass vision windows can be provided. Swing doors can be varied from floor to floor to suit the decor. Automatic doors can also be provided.