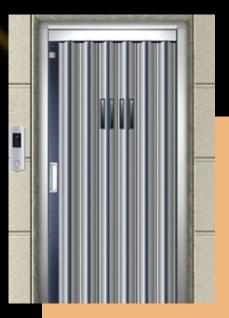

# Doors Doors

Manual Collapsible Door

**Manual According Door** 

**MS Swing Door** 

**MS Center Opening Door** 

**SS Center Opening Door** 

SS Telescopic Door