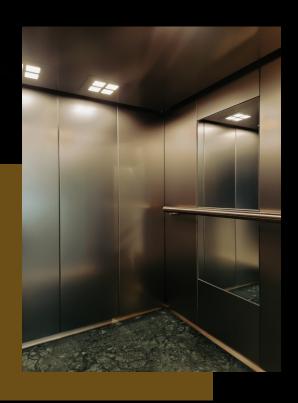

Powder coated or hairline brush finished stainless steel collapsible channel gates or swing doors with glass vision windows can be provided. Swing doors can be varied from floor to floor to suit the decor. Automatic doors can also be provided.



PASSENGER 10-26



## Goods Elevator Goods Elevator

Shaft has been successful in implementing its technical expertise to install over 200 heavy goods elevators as per customer requirement. We have completed prestigious customized jobs in record time, including installation of 3 Ton elevator, 4 meter opening auto door and other Non-Standard elevator requirements. We are able to exceed safety standards and provide an all-round solution due to our in house design team



### KG Lodad 500-5000 kg





### MS Cabin

### cabin Cabin





### SS Cabin





### cabin Cabin

### **Laminated Cabin**





### Gold Finish Cabin





# Designer Cabins Designer Cabins



















# Doors Doors



Manual Collapsible Door



**Manual According Door** 



**MS Swing Door** 



**MS Center Opening Door** 



**SS Center Opening Door** 



SS Telescopic Door

# Doors Doors



**Small vision Door** 



**Full Vision Glass Door** 





Golden SS Door



Black SS Door



**Gold Full Vision Glass Door** 

### **Car and Landing Operating Panel**

### Car and Landing Operating Panel

### Stainless Steel + Acrylic

### Fully Acrylic



SS + Acrylic Silver



Full Acrylic Black



SS + Acrylic Golden



Full Acrylic White

### **Popular Options**



RFID Authentication



Each Floor Authentication



Biometrics with RFID & Password

### **Display Opt