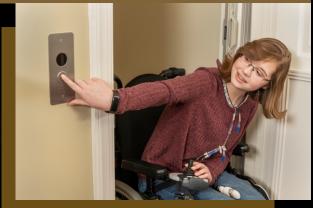

#### Care for Seniors & Differently Abled

- Inverter ready can work when power supply fails
- Automatic Rescue Device (ARD)
- ARD malfunction alert
- Wide doors for easy wheelchair access
- Buttons easy to reach from a wheelchair
- Handrails in the Cabin