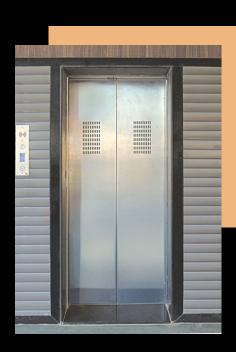

## Hospital Elevator Hospital Elevator

These automatic lifts are built specially for usage by hospitals. Stretchers can be accommodated. Cabin if required can be washed or fumigated, there is no jerk in starting or stopping. The range from 13 persons to 40 persons with the minimum size beginning from 3'x7'. The cabin walls can be of M.S. Painted, M.S. Powder coated or hairline brush finished stainless steel collapsible channel gates or swing doors with glass vision windows can be provided. Swing doors can be varied from floor to floor to suit the decor. Automatic doors can also be provided.