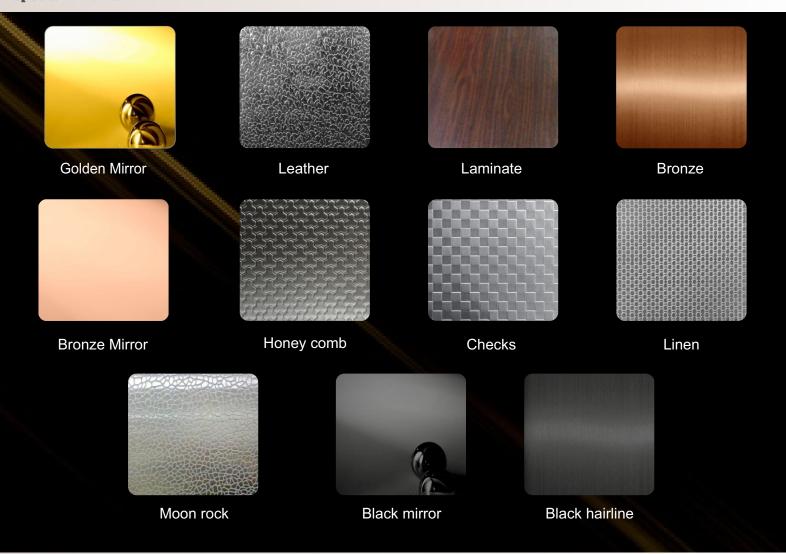

al Collapsible Door



**Manual According Door** 



**MS Swing Door** 



**MS Center Opening Door** 



**SS Center Opening Door** 



SS Telescopic Door

# Doors Doors



**Small vision Door** 



**Full Vision Glass Door** 





Golden SS Door



Black SS Door



**Gold Full Vision Glass Door** 

### **Car and Landing Operating Panel**

### Car and Landing Operating Panel

### Stainless Steel + Acrylic

### Fully Acrylic



SS + Acrylic Silver



Full Acrylic Black



SS + Acrylic Golden



Full Acrylic White

### **Popular Options**



RFID Authentication



Each Floor Authentication



Biometrics with RFID & Password

### **Display Options**







7 Segment Display



Dot Matrix Display







## Cabin Finishes Cabin Finishes

### **Standard Finishes**



#### **Special Finishes**



### **Floor Finishes (PVC Floor Mat)**



### **Safety Features**

## Safety Features

### **AUTO RESCUE DEVICE**

In the event of power cut off, the elevator will continue to operate till the nearest floor and open the doors to let passengers out safely.

### INFRARED LIGHT CURTAIN

Full height infra red curtain with multiple cross crossing light beams detect the smallest obstruction in door path and stop doors from closing.



On overloading of the lift, car audio-visual indication is provided and doors are kept open till excess load is removed.

### **EMERGENCY ALARM & "PUSH TO** TALK"

In case of any emergency or power failure, help can be obtained by alarming or by communicating at lobby through this system which is battery operated and self charging as shown in picture.

### SAFETY