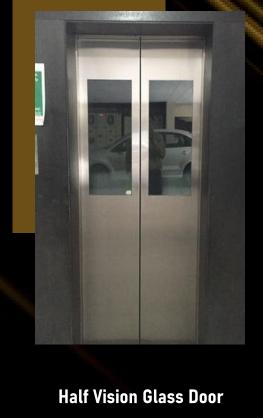

# Doors Doors

**Small vision Door** 

**Full Vision Glass Door** 

Golden SS Door

Black SS Door

**Gold Full Vision Glass Door** 