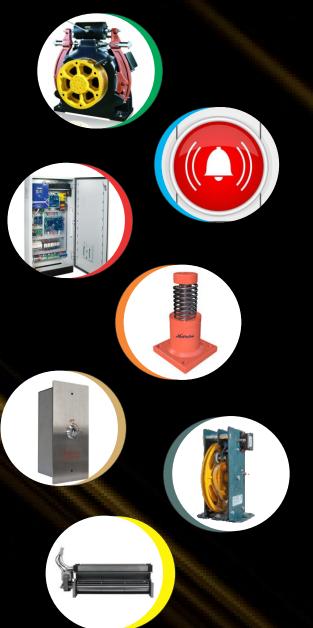

### **Safety Features**

## Safety Features

### **AUTO RESCUE DEVICE**

In the event of power cut off, the elevator will continue to operate till the nearest floor and open the doors to let passengers out safely.

### INFRARED LIGHT CURTAIN

Full height infra red curtain with multiple cross crossing light beams detect the smallest obstruction in door path and stop doors from closing.

On overloading of the lift, car audio-visual indication is provided and doors are kept open till excess load is removed.

### **EMERGENCY ALARM & "PUSH TO** TALK"

In case of any emergency or power failure, help can be obtained by alarming or by communicating at lobby through this system which is battery operated and self charging as shown in picture.

### SAFETY IN CASE OF OVER TRAVEL

Three phase electric power is disconnected from control panel and motor, the moment elevator car moves beyond the limit of top and bottom terminal floors causing immediate application of the brake to bring the elevator to halt.

### SAFETY IN CASE OF ROPE BREAKAGE

In the case of breakage of ropes, elevator speed exceeds the rated speed in the downward direction due to gravitational acceleration, the over speed governor activities the clutch mechanism thereby switching off main controls and jamming the elevator car safety on guide rails.

### CAR FAN AUTOMATIC SLEEP

Car fan automatically stops when there are no registered floor calls resulting into saving in power and enhancing its life.

### **CAR EMERGENCY LIGHT & FAN**

case of power failure as shown in picture. (Block-D) also operates for minimum 20 minutes after power failure.

WHY CHOOSE US?