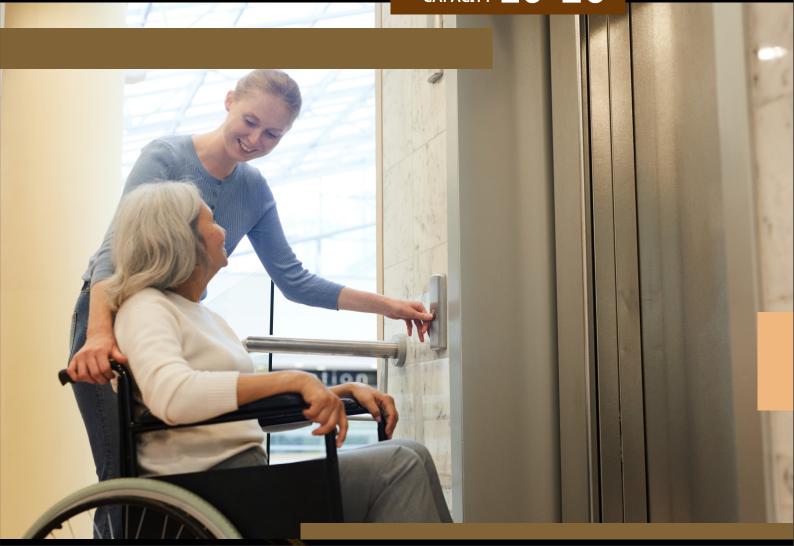

#### Care for Seniors & Differently Abled

- Inverter ready can work when power supply fails
- Automatic Rescue Device (ARD)
- ARD malfunction alert
- Wide doors for easy wheelchair access
- Buttons easy to reach from a wheelchair
- Handrails in the Cabin