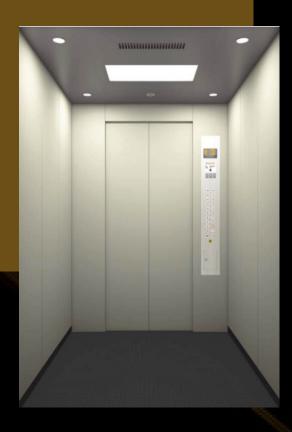

.S. Painted, M.S. Powder coated or hairline brush finished stainless steel collapsible channel gates or swing doors with glass vision windows can be provided. Swing doors can be varied from floor to floor to suit the decor. Automatic doors can also be provided.



PASSENGER 10-26



## Goods Elevator Goods Elevator

Shaft has been successful in implementing its technical expertise to install over 200 heavy goods elevators as per customer requirement. We have completed prestigious customized jobs in record time, including installation of 3 Ton elevator, 4 meter opening auto door and other Non-Standard elevator requirements. We are able to exceed safety standards and provide an all-round solution due to our in house design team



### KG Lodad 500-5000 kg





### MS Cabin

### cabin Cabin





### SS Cabin





### cabin Cabin

### **Laminated Cabin**





### Gold Finish Cabin





# Designer Cabins Designer Cabins



















# Doors Doors



Manual Collapsible Door



**Manual According Door** 



**MS Swing Door** 



**MS Center Opening Door** 



**SS Center Opening Door** 



SS Telescopic Door

# Doors Doors



**Small vision Door** 



**Full Vision Glass Door** 





Golden SS Door



Black SS Door



**Gold Full Vision Glass Door** 

### **Car and Landing Operating Panel**

### Car and Landing Operating Panel

### Stainless Steel + Acrylic

### Fully Acrylic



SS + Acrylic Silver



Full Acrylic Black



SS + Acrylic Golden



Full Acrylic White

### **Popular Options**



RFID Authentication



Each Floor Authentication



Biometrics with RFID & Password