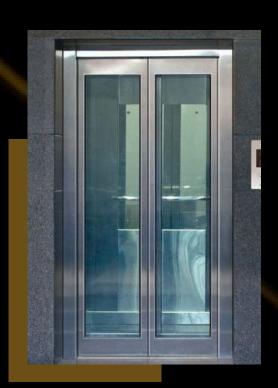

# Doors Doors

**Small vision Door** 

**Full Vision Glass Door** 

Golden SS Door

Black SS Door

**Gold Full Vision Glass Door** 